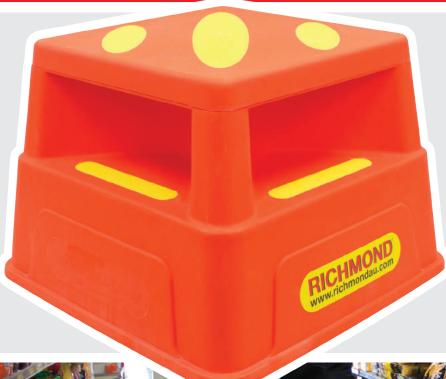

## RICHMOND SAFETY STEP ssr001

## **SPECIFICATIONS:**

Load Capacity: 250kg

High visibility

Indented sides

**Dimensions:** 

520 x 520 x 365mm

Lightweight in construction yet robust in design, Richmond's safety step is perfect for use in: Offices, Libraries, Supermarkets, Department stores, Medical facilities, and Warehouses. Reduce injury risks with our easy to pick up and reposition step, featuring a large surface area of high grip tape and an indented step accessible from each of the four sides. This Safety Step has a structurally reinforced underside that prevents sagging to give full stability and a flat surface at all times.