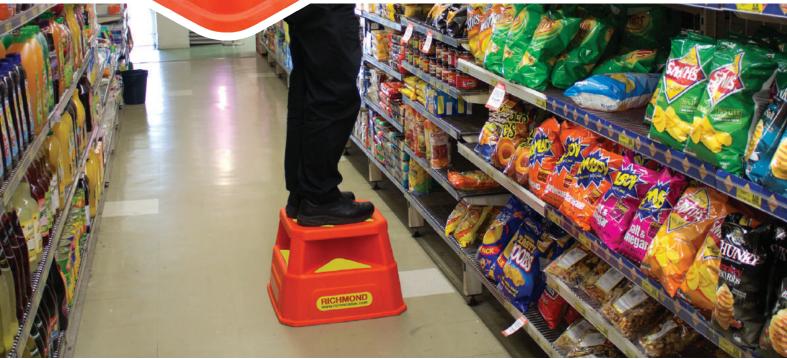

## **SPECIFICATIONS:**

Load Capacity: 250kg

High visibility

Indented sides

**Dimensions:** 

520 x 520 x 365mm

Lightweight in construction yet robust in design, Richmond's safety step is perfect for use in: Offices, Libraries, Supermarkets, Department stores, Medical facilities, and Warehouses. Reduce injury risks with our easy to pick up and reposition step, featuring a large surface area of high grip tape and an indented step accessible from each of the four sides. This Safety Step has a structurally reinforced underside that prevents sagging to give full stability and a flat surface at all times.